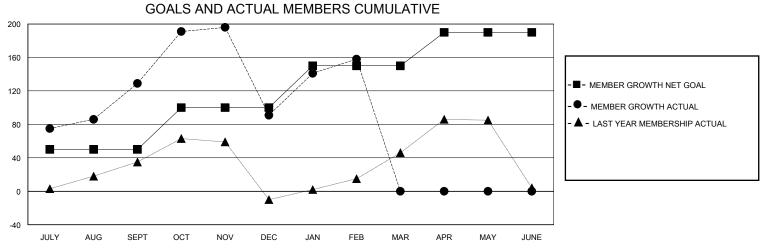

## District 307B1

Results as of: 2/29/2024

| GMT:                  |               | GMT CA    |               |                       |                        |                         |                                                    |  |
|-----------------------|---------------|-----------|---------------|-----------------------|------------------------|-------------------------|----------------------------------------------------|--|
| Clubs                 |               |           |               | Members               |                        |                         |                                                    |  |
| RESULTS FOR 2023-2024 |               |           |               | RESULTS FOR 2023-2024 |                        |                         |                                                    |  |
| QUARTER               | NEW CLUB GOAL | NEW CLUBS | DROPPED CLUBS | QUARTER MEM           | BER GROWTH NET<br>GOAL | MEMBER GROWTH<br>ACTUAL | DROPPED<br>MEMBERS ACTUAL<br>(including transfers) |  |
| JULY/AUG/SEPT         | 4             | 4         | 0             | JULY/AUG/SEPT         | 50                     | 186                     | 41                                                 |  |
| OCT/NOV/DEC           | 2             | 1         | 0             | OCT/NOV/DEC           | 50                     | 119                     | 153                                                |  |
| JAN/FEB/MAR           | 1             | 3         | 0             | JAN/FEB/MAR           | 50                     | 152                     | 73                                                 |  |
| APR/MAY/JUNE          | 1             | 0         | 0             | APR/MAY/JUNE          | 40                     | 0                       | 0                                                  |  |